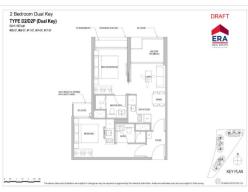

# **RESIDENTIAL - APARTMENT** 1,076SQFT (100SQM) / S\$ 1,779,000

PARK PLACE RESIDENCES, 6, PAYA LEBAR ROAD, EUNOS, GEYLANG, PAYA LEBAR, SINGAPORE 409503

■ LISTING ID: ■ TENURE:

SIZE BUILT-UP: 1,076SQFT (100SQM)

SIZE LAND:

■ FLOOR/LEVEL:
■ BED ROOMS:
■ BATH ROOMS:
■ MAIDS ROOMS:
■ PARKING SPACES:
■ LAYOUT TYPE:
■ FACING:
■ VIEWING:

COMPLETION YEAR:

CONDITION:

**FURNISHING** 

LISTING DATE:

## PARK PLACE RESIDENCES

Spacious 1,076sqft (100sqm), partially furnished, 2 bedroom, 2 bathroom Apartment for Sale. Completed in 2019, this middle floor unit is renovated. Others: leasehold, swimming pool viewLocated in Singapore's district D14 near Eunos, Geylang, Paya Lebar in the area Eunos (Central region).