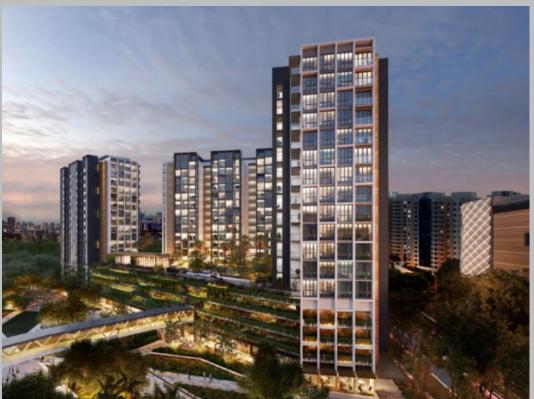

# **RESIDENTIAL - APARTMENT** 1,076SQFT (100SQM) / S\$ 1,779,000

PARK PLACE RESIDENCES, 6, PAYA LEBAR ROAD, EUNOS, GEYLANG, PAYA LEBAR, SINGAPORE 409503

■ LISTING ID: ■ TENURE:

SIZE BUILT-UP: 1,076SQFT (100SQM)

## PARK PLACE RESIDENCES

Spacious 1,076sqft (100sqm), partially furnished, 2 bedroom, 2 bathroom Apartment for Sale. Completed in 2019, this middle floor unit is renovated. Others: leasehold, swimming pool viewLocated in Singapore's district D14 near Eunos, Geylang, Paya Lebar in the area Eunos (Central region).